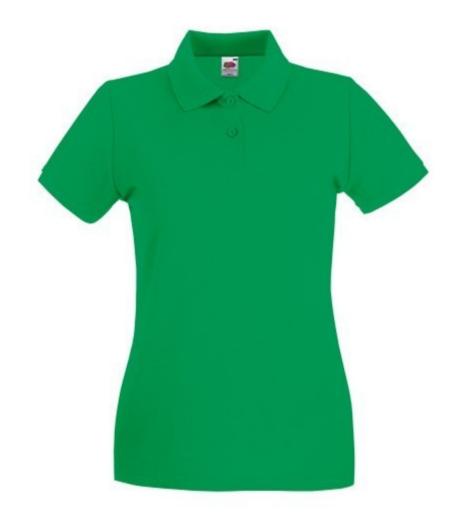

# FRUIT OF THE LOOM, LADIES PREMIUM POLO, WOMEN'S PREMIUM POLO SHIRT, KELLY GREEN, M

## **Basic informations**

Size: M

Package: 36 Length: 48 Width: 32 Height: 23 Size: M

Color: Kelly Green

# **Specification**

Fruit of the Loom, Ladies Premium Polo, women's premium polo shirt, kelly green, M. Polo shirt for women, premium quality, 100% cotton, 180gm / m2, modern cut, slightly waisted, intended for everyday work and life activities, third button on the front panel, slight ruffle on the sleeves, classic polo collar. Branding: flex, flock, embroidery, sieve